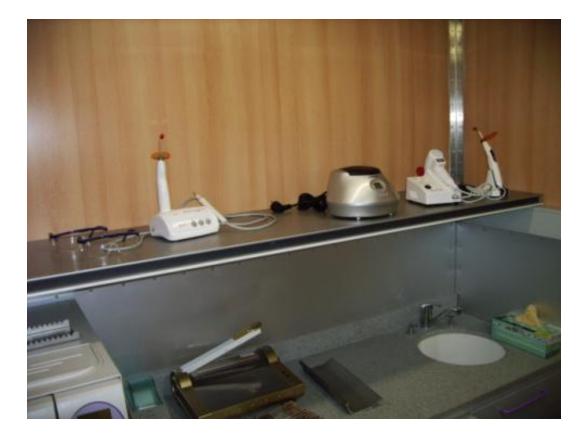

## **Dentist Chair Descriptions**

- 4-hole hand piece tubing with industry-standard fittings (3pcs)
- 3-way syringe with tubing with industry-standard fittings (1pc)
- X-ray film viewer
- Air suction with filter
- Saliva suction
- Dentist's touch pad control
- Clean water system with bottle
- Porcelain rotating cuspidor bowl
- Armrest
- Articulating arm with halogen lamp (1pc)
- Foot controller (1pc)
- Dentist stool (1pc)

Electrical dental chair with all needed functions **Doctors head light** Digital intra oral camera with 17" TFT display Ultrasonic cleaner basin 2 sets water tab 2 sets Autoclave system 10 - 15 litre size Air turbine hand piece Two way syringe system Low speed hand piece Light cure system Wireless light cure system Ultrasonic scalar X-ray unit X- ray film developer and digitizer X- ray daylight developing system Endo motor PROPHY-unit (sandblasting / polishing) **Apex Locator** Amalgamator 2 sets Doctor chair and nurse chair Compressor unit oil free version AIRCON system with heater unit **Emergency power generator** diesel or gasoline regarding the area Light system with 4/8 ceilings lights 2 sets of different water tanks Water pump system **Dental working bench** Desk corner with computer system Hand wash disinfection system Induction cooking plate **CD-** Tuner Stereo system if required Special floor system for easy cleaning Outside power connector system external power cable 1 Set of standard consumer material 1 Set of standard service spare parts for clinic.