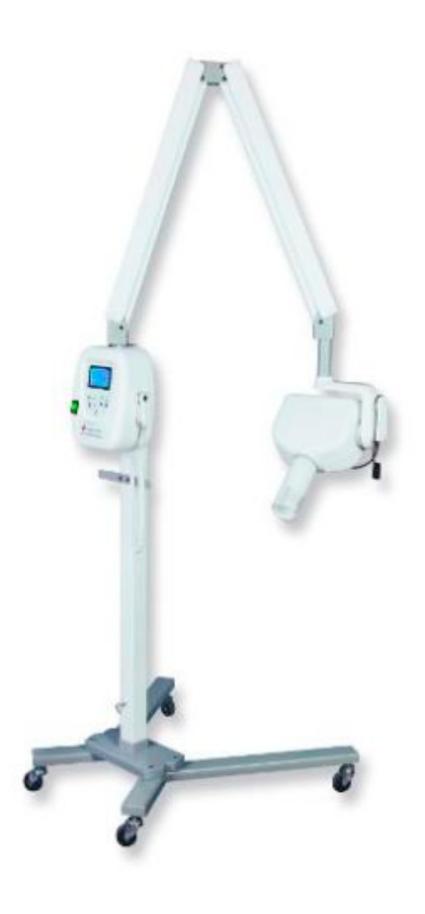

Electrical dental chair with all needed functions **Doctors head light** Digital intra oral camera with 17" TFT display Ultrasonic cleaner basin 2 sets water tab 2 sets Autoclave system 10 - 15 litre size Air turbine hand piece Two way syringe system Low speed hand piece Light cure system Wireless light cure system Ultrasonic scalar X-ray unit X- ray film developer and digitizer X- ray daylight developing system Endo motor PROPHY-unit (sandblasting / polishing) **Apex Locator** Amalgamator 2 sets Doctor chair and nurse chair Compressor unit oil free version AIRCON system with heater unit **Emergency power generator** diesel or gasoline regarding the area Light system with 4/8 ceilings lights 2 sets of different water tanks Water pump system **Dental working bench** Desk corner with computer system Hand wash disinfection system Induction cooking plate **CD-** Tuner Stereo system if required Special floor system for easy cleaning Outside power connector system external power cable 1 Set of standard consumer material 1 Set of standard service spare parts for clinic.