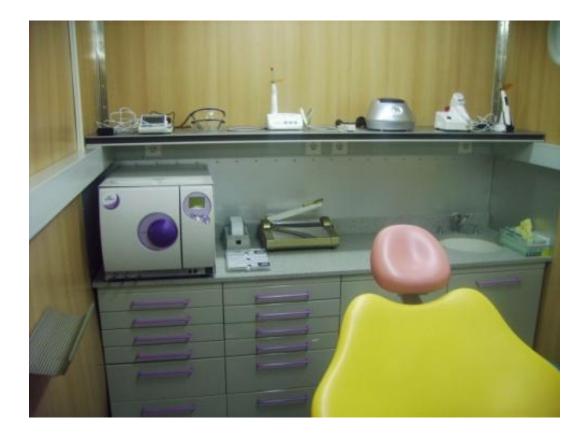

The general treatment of the patients takes place in the front part of the mobile clinic and the dental treatment will be handled in the rear area of the mobile/ stagnant clinic. Also, the rear part of the mobile clinic can be used as a safe storage for drugs/medicine, high value instruments, equipment and more. Technical equipment at this moment is not a part of the project and it is to be calculated later and based on the specified wishes of the client.

## **Dentist Chair Descriptions**

- 4-hole hand piece tubing with industry-standard fittings (3pcs)
- 3-way syringe with tubing with industry-standard fittings (1pc)
- X-ray film viewer
- Air suction with filter
- Saliva suction
- Dentist's touch pad control
- Clean water system with bottle
- Porcelain rotating cuspidor bowl
- Armrest
- Articulating arm with halogen lamp (1pc)
- Foot controller (1pc)
- Dentist stool (1pc)

## **Features & Specifications**

- Electric chair with 24V motor driven
- Three programmable positions
- Suitable for adult or children headrest
- Foot control & auto return function
- Rinsing position
- Seat tilting synchronized with inclination of backrest
- Seamless upholstery
- Shipping Weight: 750 lbs (340 kg)
- Package Dimensions: 5' x 5' x 4' (1.5m x1.5m x1.2m)
- Power:110V 60Hz or 220V 50Hz as required
- Air supply:0.55Mpa (clean, dry, oilless)
- Water supply: 0.2-0.4Mpa