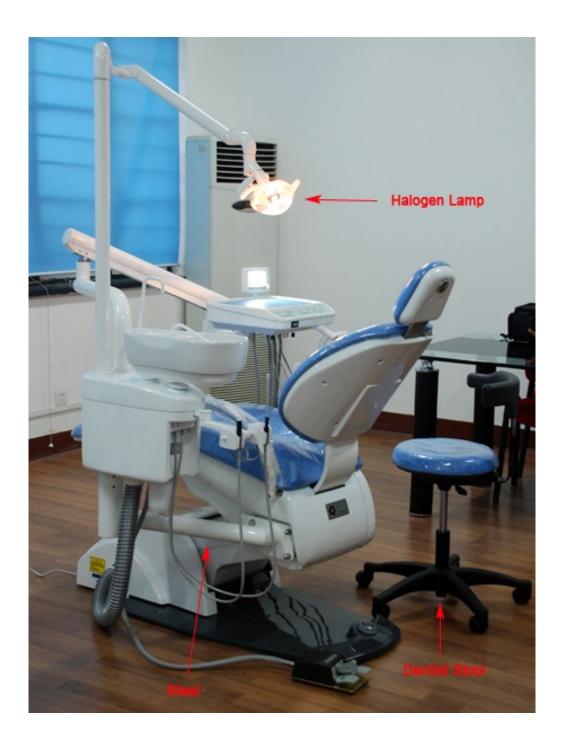

## **Dentist Chair Descriptions**

- 4-hole hand piece tubing with industry-standard fittings (3pcs)
- 3-way syringe with tubing with industry-standard fittings (1pc)
- X-ray film viewer
- Air suction with filter
- Saliva suction
- Dentist's touch pad control
- Clean water system with bottle
- Porcelain rotating cuspidor bowl
- Armrest
- Articulating arm with halogen lamp (1pc)
- Foot controller (1pc)
- Dentist stool (1pc)

## **Features & Specifications**

- Electric chair with 24V motor driven
- Three programmable positions
- Suitable for adult or children headrest
- Foot control & auto return function
- Rinsing position
- Seat tilting synchronized with inclination of backrest
- Seamless upholstery
- Shipping Weight: 750 lbs (340 kg)
- Package Dimensions: 5' x 5' x 4' (1.5m x1.5m x1.2m)
- Power:110V 60Hz or 220V 50Hz as required
- Air supply:0.55Mpa (clean, dry, oilless)
- Water supply: 0.2-0.4Mpa