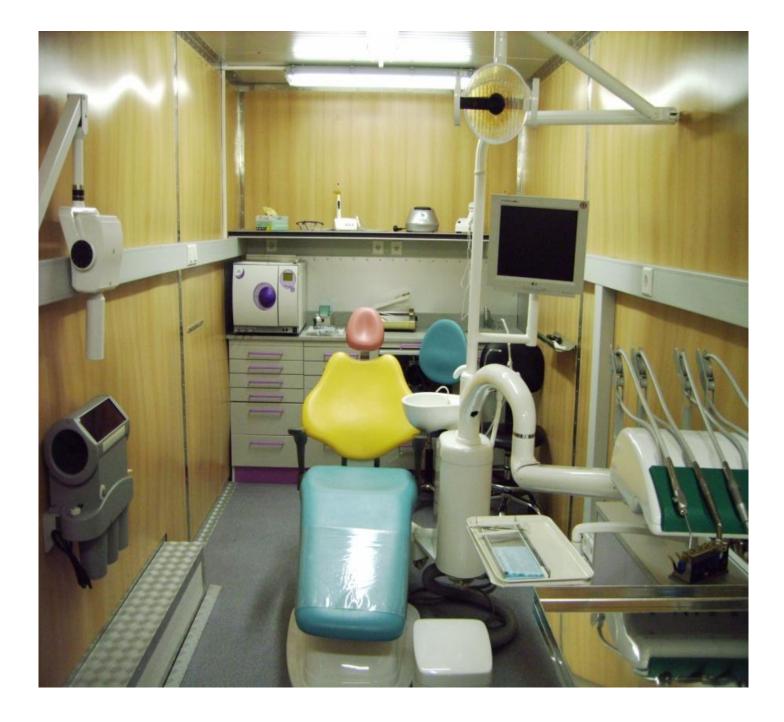

The general treatment of the patients takes place in the front part of the mobile clinic and the dental treatment will be handled in the rear area of the mobile/ stagnant clinic. Also, the rear part of the mobile clinic can be used as a safe storage for drugs/medicine, high value instruments, equipment and more. Technical equipment at this moment is not a part of the project and it is to be calculated later and based on the specified wishes of the client.

## **Dentist Chair Descriptions**

- 4-hole hand piece tubing with industry-standard fittings (3pcs)
- 3-way syringe with tubing with industry-standard fittings (1pc)
- X-ray film viewer
- Air suction with filter
- Saliva suction
- Dentist's touch pad control
- Clean water system with bottle
- Porcelain rotating cuspidor bowl
- Armrest
- Articulating arm with halogen lamp (1pc)
- Foot controller (1pc)
- Dentist stool (1pc)

## **Features & Specifications**

- Electric chair with 24V motor driven
- Three programmable positions
- Suitable for adult or children headrest
- Foot control & auto return function
- Rinsing position
- Seat tilting synchronized with inclination of backrest
- Seamless upholstery
- Shipping Weight: 750 lbs (340 kg)
- Package Dimensions: 5' x 5' x 4' (1.5m x1.5m x1.2m)
- Power:110V 60Hz or 220V 50Hz as required
- Air supply:0.55Mpa (clean, dry, oilless)
- Water supply: 0.2-0.4Mpa